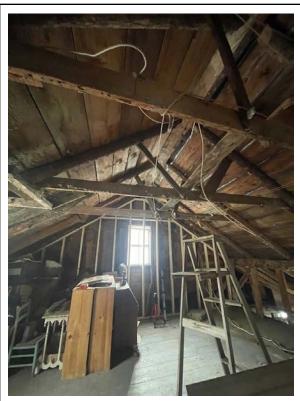

## **Renovations!**

Major work was done on multiple areas of the house.

The second floor was torn down to the studs as they like to say.

It was then reframed with additional vaulted rafters that added some necessary support as many of the original rafters were failing (or had already failed).

The ceilings and walls were insulated.

All new electrical and drywall also installed and new fixtures in the upstairs bathroom.

Stairs were installed in the hatchway.

A difficult piece of the floor that suffered from decades of the house shifting was repaired

Let's call this piece of floor the landing, and it was previously the only bit of floor not replaced. A new substructure and donated barnwood flooring installed.

Repairs to the upstairs made it apparent that the roof on the side of the house with dormers needed to be replaced, and the dormers were flashed so poorly that a large chunk of beam needed to be replaced as well.