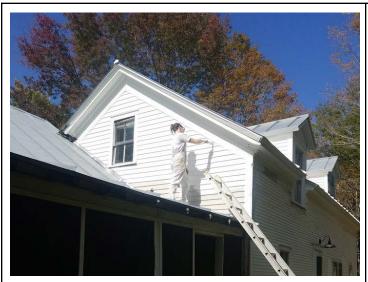

Much of the house was repainted

The remaining dry laid stone was re-grouted

There used to be a chimney here, it was half removed and the beam behind it had rotted away

This is the same spot...the beam replaced and the missing siding put back on! This work required guidance from a structural engineer!