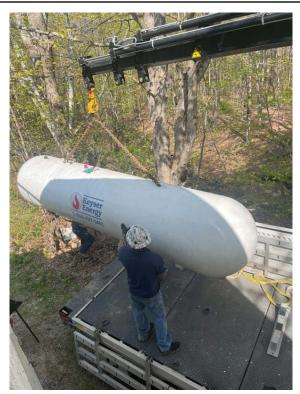

The new furnace, installed with support from a Vermont Cultural Facilities Grant

One of two heat pumps, this one a multi-split, installed at the same time.

A stretch of new baseboard

Setting of the 1000 gallon propane tank, sized for both heating the house and a backup generator yet to be installed