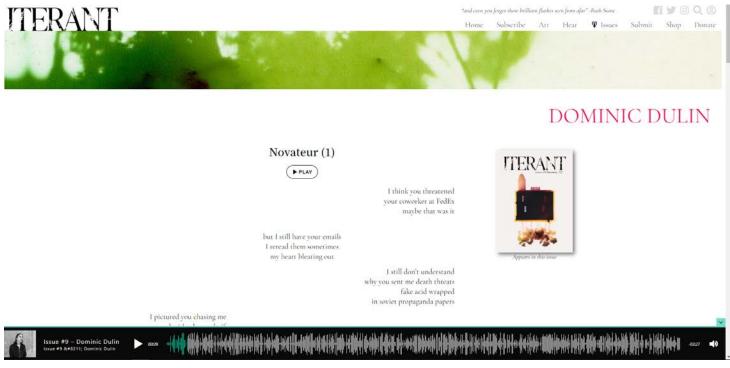

Issue #12 - I Want to Convince You

Issue #11 - Poems for the Animal

Issue #10 - Tall Red Straw

An example page of *Iterant*, showcasing both its elegant design and built-in audio player.

A selection of broadsides printed this year: