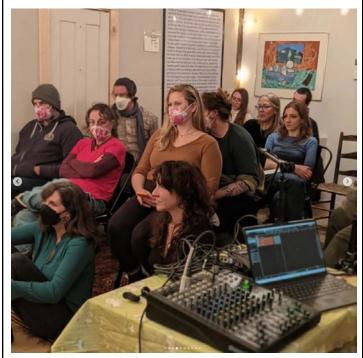

## **Live Music at the House of Poetry!**

While this happened in 2024, it was too exciting not to share! Candace invited Jolie to perform, and the RSH went all out to put on an incredible event!

A full house seated for the performance, plus Walter's sound recording setup (video and audio will be available for all of our shows!)

The audience spilled out into the press room!