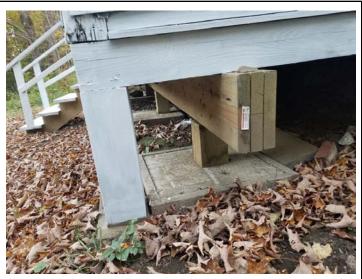

Before photo, broken windows, unpainted, foundation from shed still hanging on

Busted windows boarded up, shed foundation removed, and house painted

The back stairs were rebuilt with handrails added

And a beam was added as required by the Insurance!