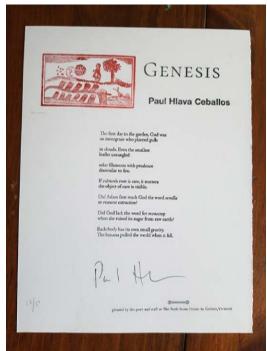

The vibe of Beer and Broadsides

Checking out the prints

Ben and Stephanie and Odette pose for a photo

Paul's broadside, signed