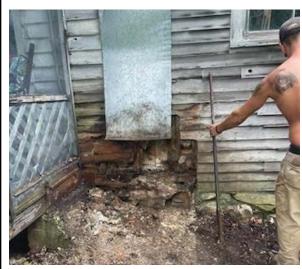

## **Property Insurance Compliance Measures**

A property insurance inspection brought about a list of "recommendations" that were required to be addressed if our property insurance was to be renewed. A combination of TJL Construction, RSH Staff, and volunteers went into overdrive to maintain compliance, and our insurance was renewed!

Before photo, broken windows, unpainted, foundation from shed still hanging on

Busted windows boarded up, shed foundation removed, and house painted

The back stairs were rebuilt with handrails added

And a beam was added as required by the Insurance!

Much of the house was repainted

The remaining dry laid stone was re-grouted

There used to be a chimney here, it was half removed and the beam behind it had rotted away

This is the same spot...the beam replaced and the missing siding put back on! This work required guidance from a structural engineer!