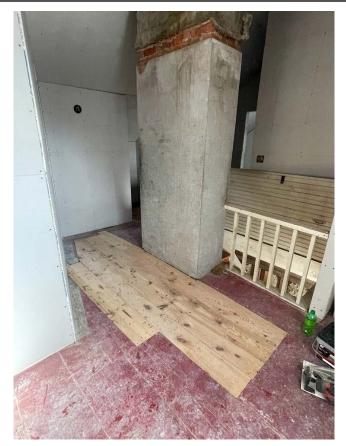

Let's call this piece of floor the landing, and it was previously the only bit of floor not replaced. A new substructure and donated barnwood flooring installed.

Repairs to the upstairs made it apparent that the roof on the side of the house with dormers needed to be replaced, and the dormers were flashed so poorly that a large chunk of beam needed to be replaced as well.