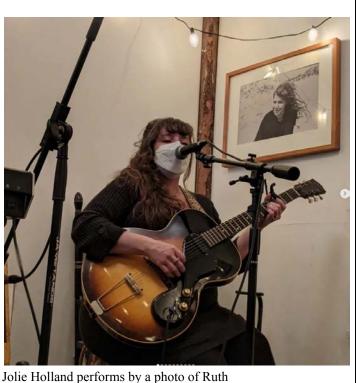

## **Live Music at the House of Poetry!**

While this happened in 2024, it was too exciting not to share! Candace invited Jolie to perform, and the RSH went all out to put on an incredible event!

A full house seated for the performance, plus Walter's sound recording setup (video and audio will be available for all of our shows!)