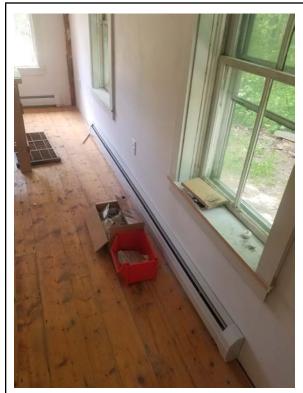

The new furnace, installed with support from a Vermont Cultural Facilities Grant

One of two heat pumps, this one a multi-split, installed at the same time.

A stretch of new baseboard

Setting of the 1000 gallon propane tank, sized for both heating the house and a backup generator yet to be installed