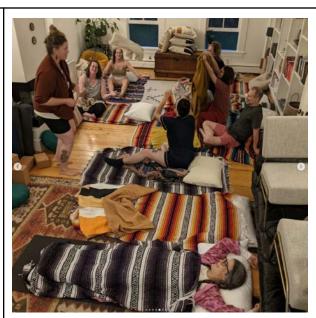

## **The Unconscious Speaks**

Bianca and Candace lead an in-person writing retreat where "Our goal will be to reorient exploration of consciousness through soma (body) and psyche (mind)....Working closely with both poet Bianca Stone, and artist and yoga instructor, Candace Jensen, our intention will be twofold: 1.) To increase our ability to gain access to more generative, creative flow-state, in both writing and editing 2.) To investigate poetic, psychological and philosophical texts that bring multifaceted insight into the powerful relationship between poetic practice and expanding consciousness."

Students gather for Bianca's workshop

Candace leads a yoga session

Discussions and fruit around the table