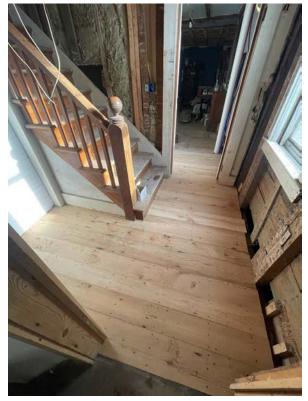

The ceilings and walls were insulated.

All new electrical and drywall also installed and new fixtures in the upstairs bathroom.

Stairs were installed in the hatchway.

A difficult piece of the floor that suffered from decades of the house shifting was repaired

Let's call this piece of floor the landing, and it was previously the only bit of floor not replaced. A new substructure and donated barnwood flooring installed.

Repairs to the upstairs made it apparent that the roof on the side of the house with dormers needed to be replaced, and the dormers were flashed so poorly that a large chunk of beam needed to be replaced as well.