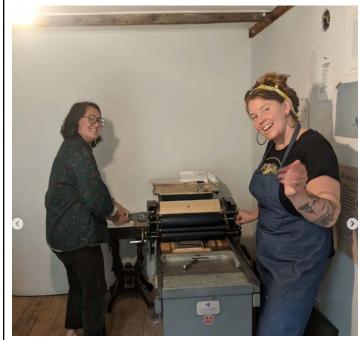

## **Beer and Broadsides**

The RSH staff worked together to invite friends and fellow poets to visit the Ruth Stone House, try their hand at printing, and share their poems in a welcoming environment!

Candace and Sarah printing

The vibe of Beer and Broadsides

Checking out the prints

Ben and Stephanie and Odette pose for a photo

Paul's broadside, signed