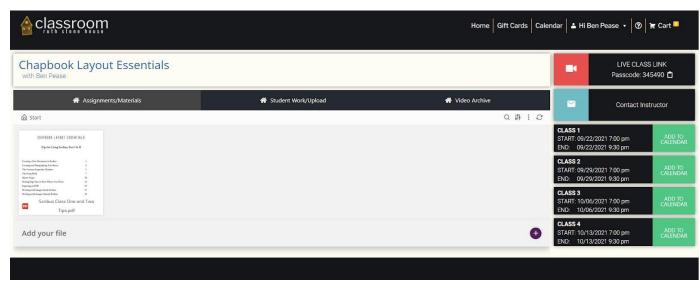

## Ruth Stone House (Online) Classroom Enters Its 3rd Year!

Walter designed a terrific online platform for students that provides easy access to the online class, how to email the teacher, and most importantly, a shared google drive feature that allows both students and teachers to upload and access work!