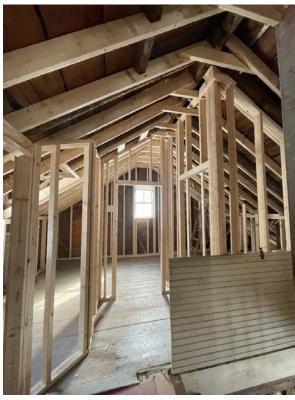

## **Renovations!**

Major work was done on multiple areas of the house.

The second floor was torn down to the studs as they like to say.

It was then reframed with additional vaulted rafters that added some necessary support as many of the original rafters were failing (or had already failed).

The ceilings and walls were insulated.

All new electrical and drywall also installed and new fixtures in the upstairs bathroom.

Stairs were installed in the hatchway.

A difficult piece of the floor that suffered from decades of the house shifting was repaired

Let's call this piece of floor the landing, and it was previously the only bit of floor not replaced. A new substructure and donated barnwood flooring installed.

Repairs to the upstairs made it apparent that the roof on the side of the house with dormers needed to be replaced, and the dormers were flashed so poorly that a large chunk of beam needed to be replaced as well.