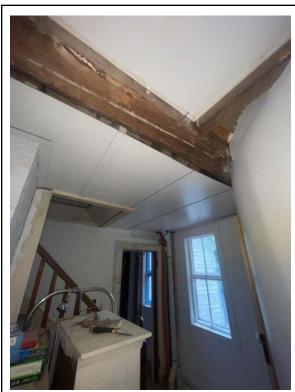

## **Property Insurance Compliance Measures**

A property insurance inspection brought about a list of "recommendations" that were required to be addressed if our property insurance was to be renewed. A combination of TJL Construction, RSH Staff, and volunteers went into overdrive to maintain compliance, and our insurance was renewed!

Before photo, broken windows, unpainted, foundation from shed still hanging on

Busted windows boarded up, shed foundation removed, and house painted

The back stairs were rebuilt with handrails added

And a beam was added as required by the Insurance!

Much of the house was repainted

The remaining dry laid stone was re-grouted

There used to be a chimney here, it was half removed and the beam behind it had rotted away

This is the same spot...the beam replaced and the missing siding put back on! This work required guidance from a structural engineer!

## **Renovations!**

Major work was done on multiple areas of the house.

The second floor was torn down to the studs as they like to say.

It was then reframed with additional vaulted rafters that added some necessary support as many of the original rafters were failing (or had already failed).

The ceilings and walls were insulated.

All new electrical and drywall also installed and new fixtures in the upstairs bathroom.

Stairs were installed in the hatchway.

A difficult piece of the floor that suffered from decades of the house shifting was repaired