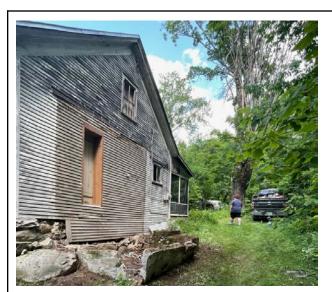

Before photo, broken windows, unpainted, foundation from shed still hanging on

Busted windows boarded up, shed foundation removed, and house painted

The back stairs were rebuilt with handrails added

And a beam was added as required by the Insurance!