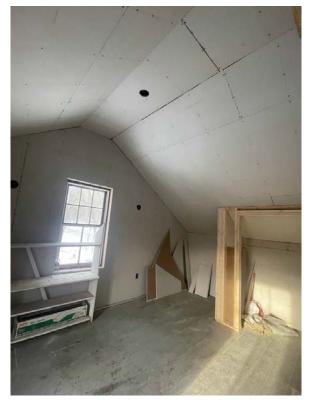

## **Renovations!**

Major work was done on multiple areas of the house.

The second floor was torn down to the studs as they like to say.

It was then reframed with additional vaulted rafters that added some necessary support as many of the original rafters were failing (or had already failed).

The ceilings and walls were insulated.

All new electrical and drywall also installed and new fixtures in the upstairs bathroom.

Stairs were installed in the hatchway.

A difficult piece of the floor that suffered from decades of the house shifting was repaired