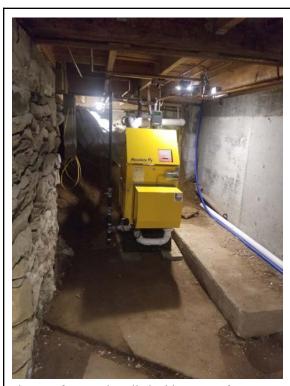

The new furnace, installed with support from a Vermont Cultural Facilities Grant

One of two heat pumps, this one a multi-split, installed at the same time.

A stretch of new baseboard

Setting of the 1000 gallon propane tank, sized for both heating the house and a backup generator yet to be installed