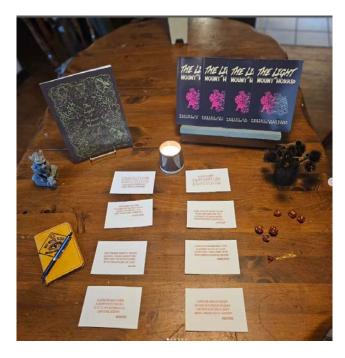

## **Ghost in the Forest Games**

The Light of Mount Horrid Kickstarter was successful, and the book was printed and distributed to those who supported the campaign.