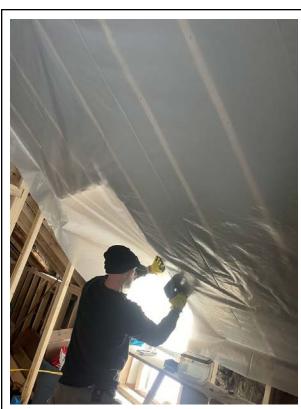

## **Renovations!**

Major work was done on multiple areas of the house.

The second floor was torn down to the studs as they like to say.

It was then reframed with additional vaulted rafters that added some necessary support as many of the original rafters were failing (or had already failed).

The ceilings and walls were insulated.

All new electrical and drywall also installed and new fixtures in the upstairs bathroom.

Stairs were installed in the hatchway.

A difficult piece of the floor that suffered from decades of the house shifting was repaired