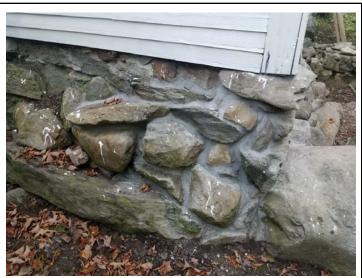

Much of the house was repainted

The remaining dry laid stone was re-grouted

There used to be a chimney here, it was half removed and the beam behind it had rotted away

This is the same spot...the beam replaced and the missing siding put back on! This work required guidance from a structural engineer!