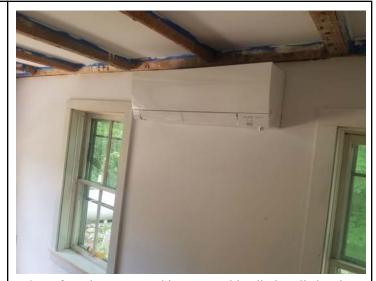

The new furnace, installed with support from a Vermont Cultural Facilities Grant

One of two heat pumps, this one a multi-split, installed at the same time.

A stretch of new baseboard

Setting of the 1000 gallon propane tank, sized for both heating the house and a backup generator yet to be installed