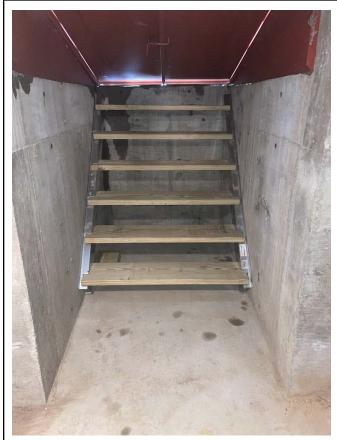

The ceilings and walls were insulated.

All new electrical and drywall also installed and new fixtures in the upstairs bathroom.

Stairs were installed in the hatchway.

A difficult piece of the floor that suffered from decades of the house shifting was repaired