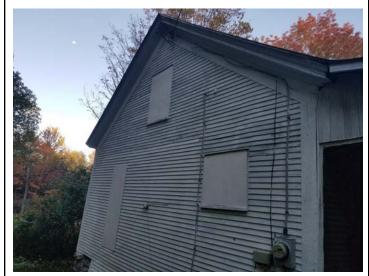

Before photo, broken windows, unpainted, foundation from shed still hanging on

Busted windows boarded up, shed foundation removed, and house painted

The back stairs were rebuilt with handrails added

And a beam was added as required by the Insurance!