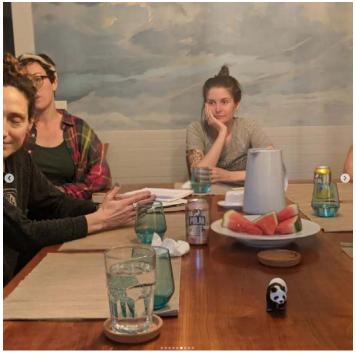

## **University of Michigan: New England Literature Program**

A group from the New England Literature program spent an immersive day at the Ruth Stone House, aiding with renovations, learning about Ruth Stone, and getting in some quality writing time. This program visited the house many years ago, and we are glad to have them back!