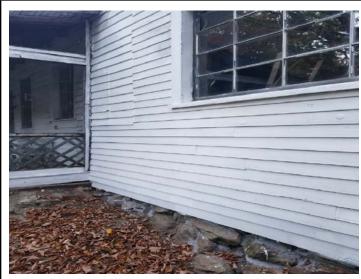

## **Property Insurance Compliance Measures**

A property insurance inspection brought about a list of "recommendations" that were required to be addressed if our property insurance was to be renewed. A combination of TJL Construction, RSH Staff, and volunteers went into overdrive to maintain compliance, and our insurance was renewed!

Before photo, broken windows, unpainted, foundation from shed still hanging on

Busted windows boarded up, shed foundation removed, and house painted

The back stairs were rebuilt with handrails added

And a beam was added as required by the Insurance!

Much of the house was repainted

The remaining dry laid stone was re-grouted

There used to be a chimney here, it was half removed and the beam behind it had rotted away

This is the same spot...the beam replaced and the missing siding put back on! This work required guidance from a structural engineer!