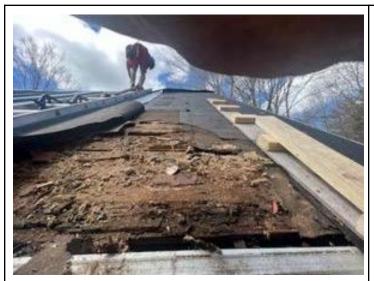

Let's call this piece of floor the landing, and it was previously the only bit of floor not replaced. A new substructure and donated barnwood flooring installed.

Repairs to the upstairs made it apparent that the roof on the side of the house with dormers needed to be replaced, and the dormers were flashed so poorly that a large chunk of beam needed to be replaced as well.

Newly installed roof and dormer roofs

Opening access between living room and porch entrance

Temporary wall and door installed

Original window with lead paint

Windows scraped and repainted with lead sealing paint and trimmed out