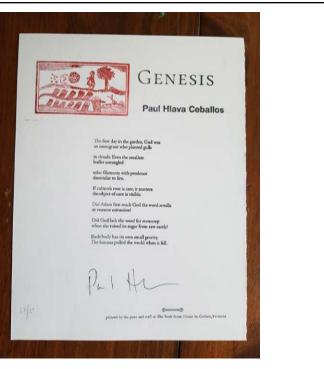

## **Beer and Broadsides**

The RSH staff worked together to invite friends and fellow poets to visit the Ruth Stone House, try their hand at printing, and share their poems in a welcoming environment!

Candace and Sarah printing

The vibe of Beer and Broadsides

Checking out the prints

Ben and Stephanie and Odette pose for a photo

Paul's broadside, signed