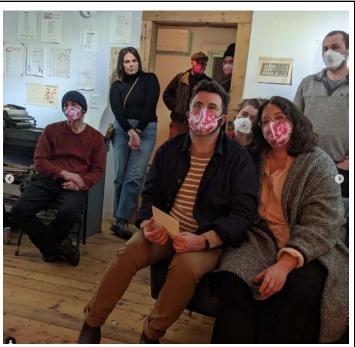

## **Live Music at the House of Poetry!**

While this happened in 2024, it was too exciting not to share! Candace invited Jolie to perform, and the RSH went all out to put on an incredible event!

A full house seated for the performance, plus Walter's sound recording setup (video and audio will be available for all of our shows!)

The audience spilled out into the press room!